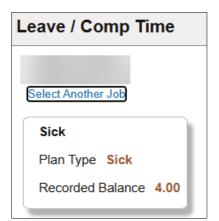

## Navigation

Employee Self Service
From the Employee Self Service home page, click on the Time tile and then the Leave/Comp Time tile

Image: Comp Time
Image: Comp Time

Image: Comp Time</t

The leave plan(s) the employee is enrolled in and the available balances will be displayed. Employees with multiple jobs will be able to view leave

plans and balances on other records by using the Select Another User link.