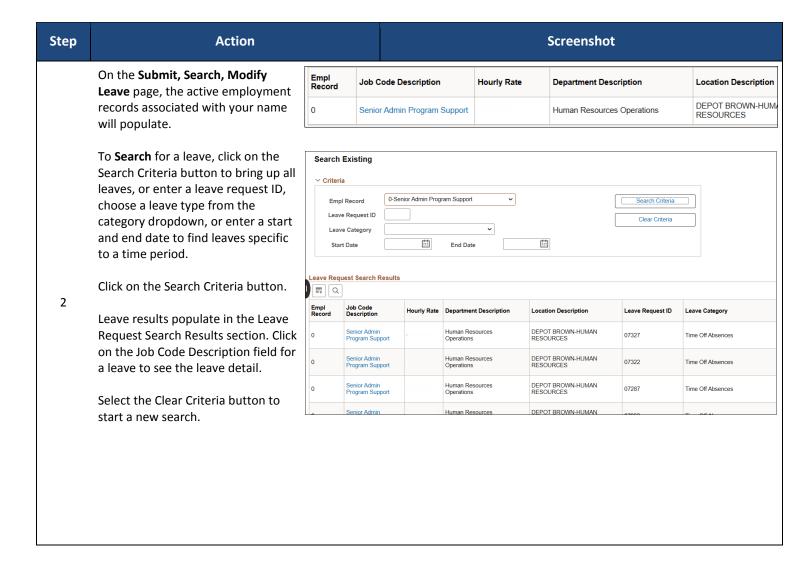

## **Process Steps**

| St | tep | Action                                            | Screenshot                          |
|----|-----|---------------------------------------------------|-------------------------------------|
|    | 1   | Navigation: Employee Self Service > Leave Manager | ment > Submit, Search, Modify Leave |