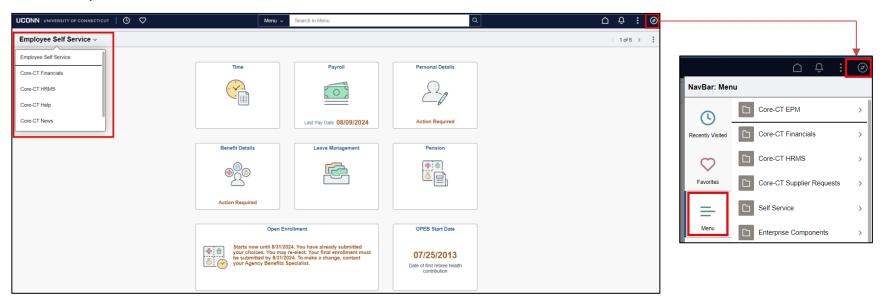

# Core-CT Navigation Options

Tile Navigation: Employee Self Service is the primary tile displayed. Some users may need to access other tiles. They may do so by using this option.

Nav Bar Some navigation items can be accessed by using the Nav Bar.