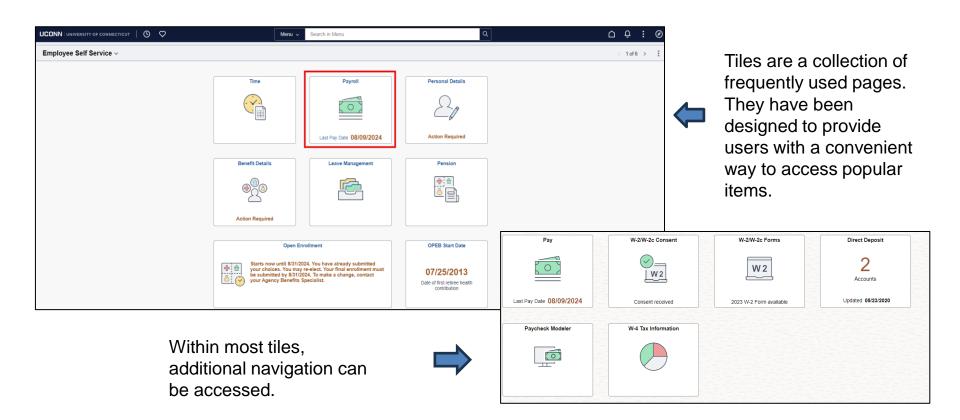

mber 2024.



The appearance of Core-CT will change but current functionality will remain in place.



Some items have been moved and additional functionality has been added.



Upcoming project dates and important information will be shared on ess.uconn.edu.



New Job Aids and training materials will be available to aid in the transition.



FAQ's and other documents will be available to assist users with questions surrounding system changes.

# Core-CT Home Page New Look

#### **Current Home Page**



# Core-CT Navigation Options

Tile Navigation: Employee Self Service is the primary tile displayed. Some users may need to access other tiles. They may do so by using this option.

Nav Bar Some navigation items can be accessed by using the Nav Bar.



### Core-CT New Feature: Fluid Tiles



## Core-CT Modernization Project