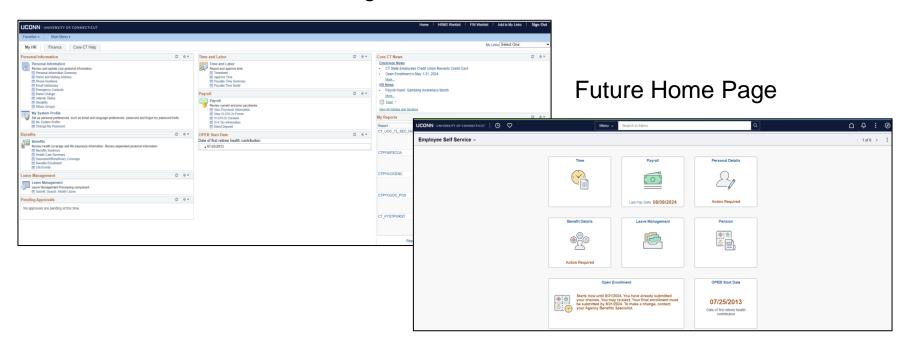

### University of Connecticut Core-CT Modernization Project



## Core-CT Change Overview



Project completion is planned for late November 2024.



The appearance of Core-CT will change but current functionality will remain in place.



Some items have been moved and additional functionality has been added.



Upcoming project dates and important information will be shared on ess.uconn.edu.



New Job Aids and training materials will be available to aid in the transition.



FAQ's and other documents will be available to assist users with questions surrounding system changes.

# Core-CT Home Page New Look

#### **Current Home Page**



# Core-CT Navigation Options

Tile Navigation: Employee Self Service is the primary tile displayed. Some users may need to access other tiles. They may do so by using this option.

Nav Bar Some navigation items can be accessed by using the Nav Bar.



### Core-CT New Feature: Fluid Tiles



## Core-CT Modernization Project