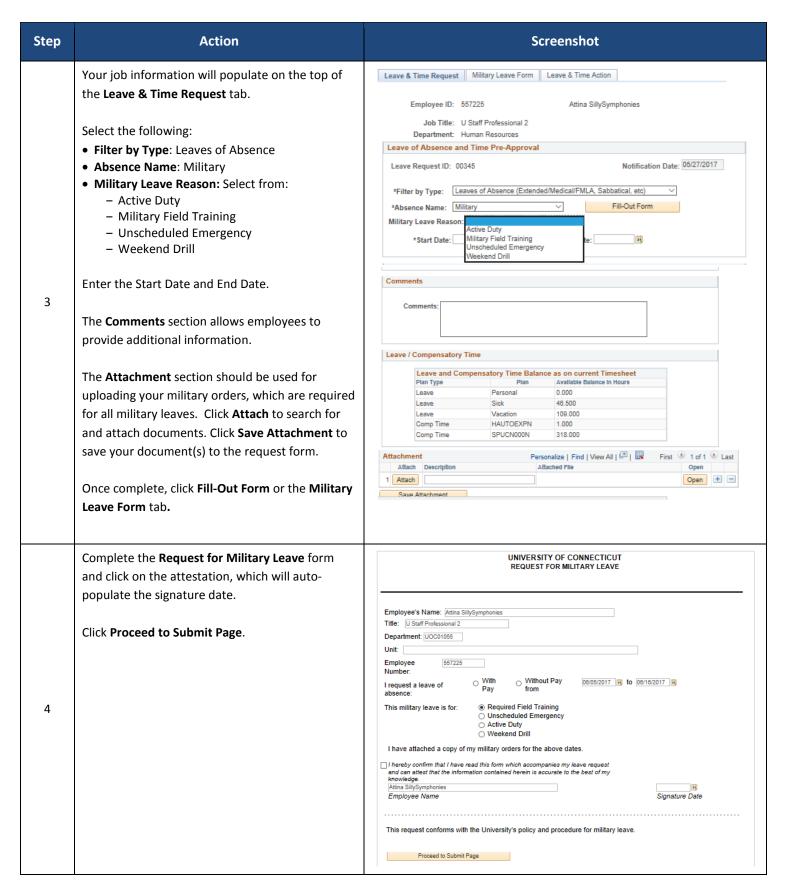

## **Process Steps**

| Step | Action                                                                                                                                                                                                                                                                                                                           | Screenshot |                        |             |                                |                                 |
|------|----------------------------------------------------------------------------------------------------------------------------------------------------------------------------------------------------------------------------------------------------------------------------------------------------------------------------------|------------|------------------------|-------------|--------------------------------|---------------------------------|
| 1    | Navigation: Main Menu > Core-CT HRMS > Self Service > Leave Management > Submit, Search, Modify Leave or From your Home page under Leave Management, click Submit, Search, Modify Leave                                                                                                                                          |            |                        |             |                                |                                 |
| 2    | On the <b>Submit, Search, Modify Leave</b> page, the active employment records associated with your name will populate.  To <b>Submit a New Leave Request</b> , choose the appropriate Empl Record/Job Code Description that you are taking leave from by clicking on the Job Code Description link associated with that record. | Empl       | 11010 : 6              |             | 2 4 12 15                      | Personalize   Find   🗇 1-2 of 2 |
|      |                                                                                                                                                                                                                                                                                                                                  | Record     | Job Code Description   | Hourly Rate | Department Description         | Location Description            |
|      |                                                                                                                                                                                                                                                                                                                                  | 1          | NationalGuardsman      |             | Military Department            | Conn Military Department        |
|      |                                                                                                                                                                                                                                                                                                                                  | 2          | U Staff Professional 3 |             | Veteran Military Prog and Svcs | ARJONA BLDG-MILITARY PROG       |