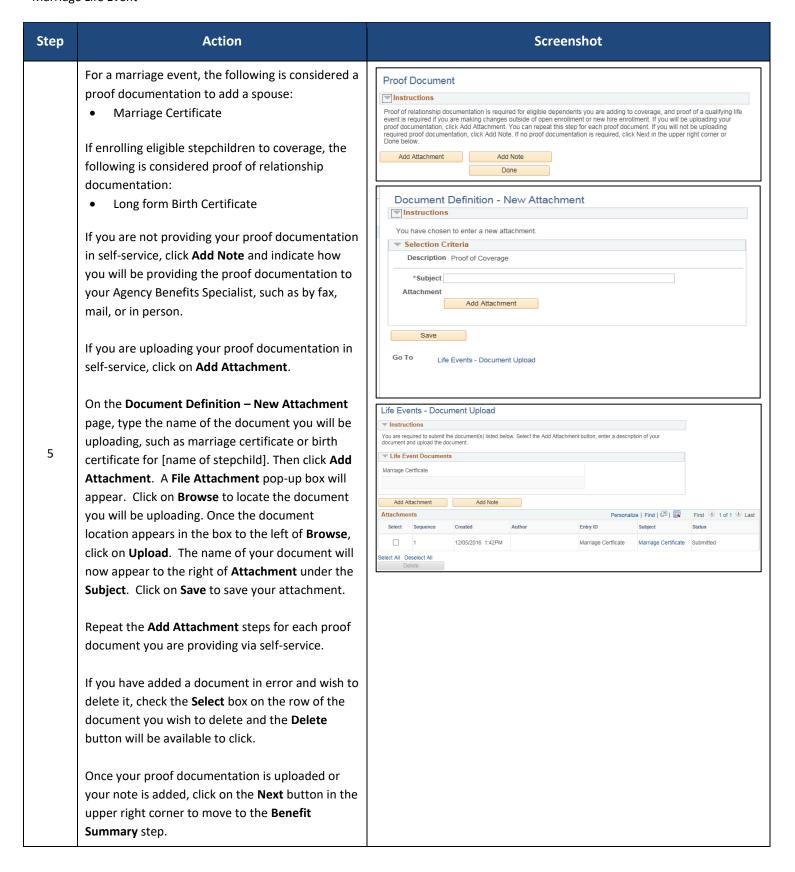

### **Before You Begin:**

Please refer to the list of items below prior to starting your marriage life event in Core-CT:

- 1. **Proof Documentation:** You are required to provide proof documentation for life events. Core-CT provides you with the option to electronically upload your proof documentation, or to indicate how the proof documentation will be provided, such as fax, mail, email or in person. For a marriage event, you will be required to provide the following to add dependents to your health coverages:
  - Marriage Certificate
  - Long form Birth Certificate for each stepchild
- 2. **Social Security Number:** You will be requested to provide the Social Security Number for any dependent(s) you are adding to coverage (spouse and any stepchildren).
- 3. **Legal Guardianship/Disabled Children:** The following children cannot be processed through self-service and require that you contact your Agency Benefits Specialist for assistance:
  - Children for whom you are legal guardian
  - Disabled children over the age limit for coverage