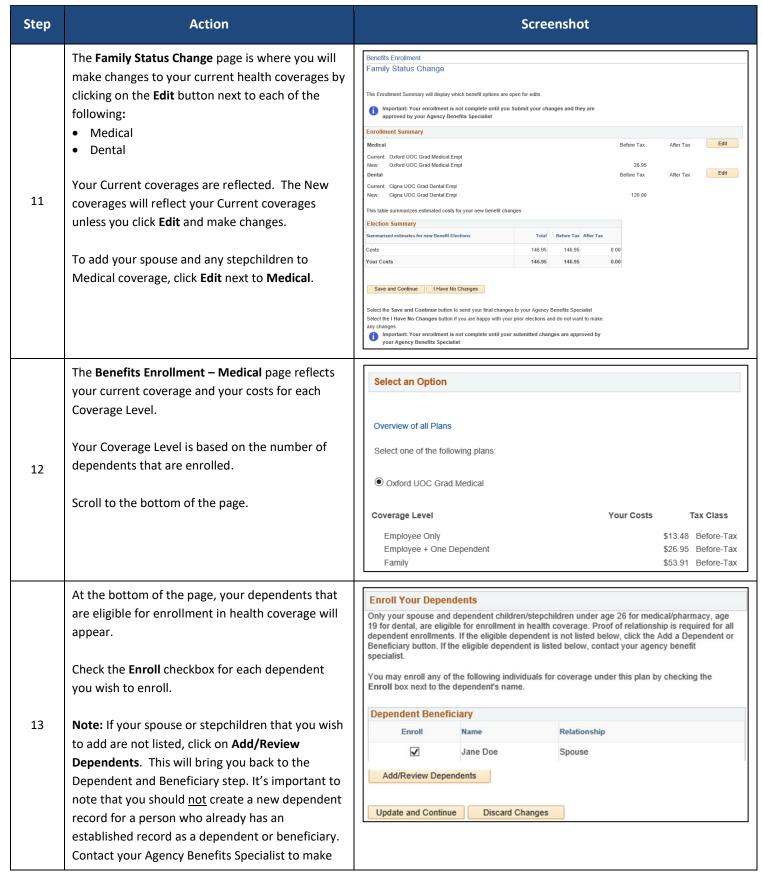

Core CT Job Aid: Enrolling in Benefits for Graduates:

Marriage Life Event

| Step | Action                                                                                                                                                                                                                                                                                                | Screenshot                                                                                                                                                                                                                                                                                                                                                                                                                                                                                                                                                                                                                                                                                                                                                                                                                                                                                                                                                                                                                                                                                               |
|------|-------------------------------------------------------------------------------------------------------------------------------------------------------------------------------------------------------------------------------------------------------------------------------------------------------|----------------------------------------------------------------------------------------------------------------------------------------------------------------------------------------------------------------------------------------------------------------------------------------------------------------------------------------------------------------------------------------------------------------------------------------------------------------------------------------------------------------------------------------------------------------------------------------------------------------------------------------------------------------------------------------------------------------------------------------------------------------------------------------------------------------------------------------------------------------------------------------------------------------------------------------------------------------------------------------------------------------------------------------------------------------------------------------------------------|
|      | updates for that person, such as changing the relationship from fiancé to spouse. To return to <b>Benefits Enrollment</b> , you must use the left navigation and click on <b>Benefits Enrollment</b> .  Click <b>Update and Continue</b> .                                                            |                                                                                                                                                                                                                                                                                                                                                                                                                                                                                                                                                                                                                                                                                                                                                                                                                                                                                                                                                                                                                                                                                                          |
| 14   | On the <b>Benefits Enrollment</b> page, click <b>Edit</b> next to Dental if you will be adding your spouse or any stepchildren.                                                                                                                                                                       | Benefits Enrollment Family Status Change  The Enrollment Summary will display which benefit options are open for edits.  Important: Your enrollment is not complete until you Submit your changes and they are approved by your Agency Benefits Specialist  Enrollment Summary  Medical  Current: Oxford UOC Grad Medical:Empl New: Oxford UOC Grad Medical:Empl New: Oxford UOC Grad Medical:Empl Dental  Current: Cigna UOC Grad Dental:Empl New: Cigna UOC Grad Dental:Empl 120.00  This table summarizes estimated costs for your new benefit changes  Election Summary  Summarized estimates for new Benefit Elections Total Before Tax After Tax  Costs 146.95 146.95 0.00  Your Costs 146.95 146.95 0.00  Save and Continue I Have No Changes  Select the Save and Continue button to send your final changes to your Agency Benefits Specialist Select the I Have No Changes button if you are happy with your prior elections and do not want to make any changes.  Ill important: Your enrollment is not complete until your submitted changes are approved by your Agency Benefits Specialist |
| 15   | At the bottom of the Benefits Enrollment - Dental page, check the Enroll checkbox for your spouse and any stepchildren you wish to enroll.  Reminder: Stepchildren age 19 or older are not eligible for dental.  Click Update and Continue. You will be brought back to the Benefits Enrollment page. | Select an Option  Overview of all Plans  Select one of the following plans:  © Cigna UOC Grad Dental  Coverage Level Your Costs Tax Class  Employee Only \$16.67 Before-Tax  Employee + One Dependent \$120.00 Before-Tax  Family \$151.83 Before-Tax                                                                                                                                                                                                                                                                                                                                                                                                                                                                                                                                                                                                                                                                                                                                                                                                                                                    |