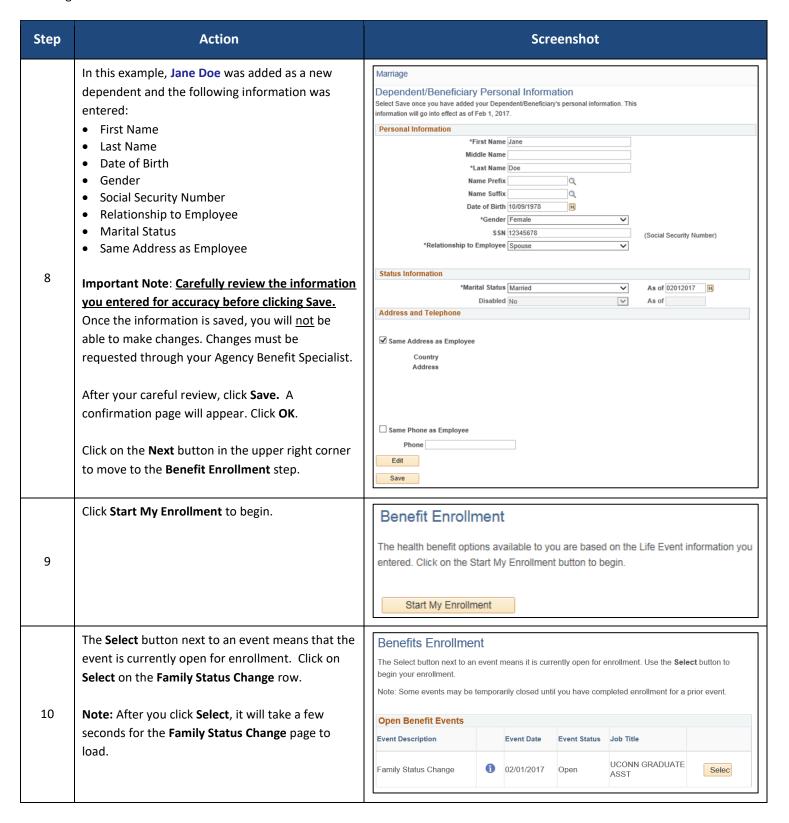

# **Process Steps**

Core CT Job Aid: Enrolling in Benefits for Graduates: Marriage Life Event

| Step | Action                                                                                                                                                                                                                                                                                                                                                                                                                                                                                                                                | Screenshot                                                                                                                                                                                                                                                                                                                                         |
|------|---------------------------------------------------------------------------------------------------------------------------------------------------------------------------------------------------------------------------------------------------------------------------------------------------------------------------------------------------------------------------------------------------------------------------------------------------------------------------------------------------------------------------------------|----------------------------------------------------------------------------------------------------------------------------------------------------------------------------------------------------------------------------------------------------------------------------------------------------------------------------------------------------|
| 6    | The <b>Benefit Summary</b> page reflects your current coverages as of <u>today's date</u> . Click on each Type of Benefit to view additional information.  To see your summary for a different date, update the date and click <b>Go.</b>                                                                                                                                                                                                                                                                                             | Benefits Summary  The information below reflects your current benefits as of today.  To view your benefits as of another date, enter the date and select Go.   22/01/2017   Go                                                                                                                                                                     |
|      | When you are done reviewing the Benefits  Summary, click on the Next button in the upper right corner to move to the Add/Review  Dependent/Beneficiary page.                                                                                                                                                                                                                                                                                                                                                                          | Type of Benefit Plan Description Coverage or Participation  Medical Oxford UOC Grad Medical Employee  Dental Cigna UOC Grad Dental Employee                                                                                                                                                                                                        |
| 7    | The people listed as Dependents on the Add/Review Dependent/Beneficiary page are currently eligible for health coverage.  Reminder: If your spouse or stepchildren are listed as Beneficiaries, but not Dependents, you will not be able to enroll them in your health coverages until their information has been updated. Contact your Agency Benefits Specialist to make changes to the information for your spouse and any stepchildren.  If your spouse or any stepchildren are not listed, click Add a dependent or beneficiary. | The list below includes current and historical dependents/beneficiaries. If you need to make changes to the people listed below, contact your Agency Benefits Specialist. To add a new dependent or beneficiary whose name does not appear below, select the 'Add a dependent or beneficiary' pushbutton.    Dependent Information   Date of Birth |

Core CT Job Aid: Enrolling in Benefits for Graduates:

Marriage Life Event

| Step | Action                                                                                                                                                                                                                                                                                                | Screenshot                                                                                                                                                                                                                                                                                                                                                                                                                                                                                                                                                                                                                                                                                                                                                                                                                                                                                                                                                                                                                                                                                               |
|------|-------------------------------------------------------------------------------------------------------------------------------------------------------------------------------------------------------------------------------------------------------------------------------------------------------|----------------------------------------------------------------------------------------------------------------------------------------------------------------------------------------------------------------------------------------------------------------------------------------------------------------------------------------------------------------------------------------------------------------------------------------------------------------------------------------------------------------------------------------------------------------------------------------------------------------------------------------------------------------------------------------------------------------------------------------------------------------------------------------------------------------------------------------------------------------------------------------------------------------------------------------------------------------------------------------------------------------------------------------------------------------------------------------------------------|
|      | updates for that person, such as changing the relationship from fiancé to spouse. To return to <b>Benefits Enrollment</b> , you must use the left navigation and click on <b>Benefits Enrollment</b> .  Click <b>Update and Continue</b> .                                                            |                                                                                                                                                                                                                                                                                                                                                                                                                                                                                                                                                                                                                                                                                                                                                                                                                                                                                                                                                                                                                                                                                                          |
| 14   | On the <b>Benefits Enrollment</b> page, click <b>Edit</b> next to Dental if you will be adding your spouse or any stepchildren.                                                                                                                                                                       | Benefits Enrollment Family Status Change  The Enrollment Summary will display which benefit options are open for edits.  Important: Your enrollment is not complete until you Submit your changes and they are approved by your Agency Benefits Specialist  Enrollment Summary  Medical  Current: Oxford UOC Grad Medical:Empl New: Oxford UOC Grad Medical:Empl New: Oxford UOC Grad Medical:Empl Dental  Current: Cigna UOC Grad Dental:Empl New: Cigna UOC Grad Dental:Empl 120.00  This table summarizes estimated costs for your new benefit changes  Election Summary  Summarized estimates for new Benefit Elections Total Before Tax After Tax  Costs 146.95 146.95 0.00  Your Costs 146.95 146.95 0.00  Save and Continue I Have No Changes  Select the Save and Continue button to send your final changes to your Agency Benefits Specialist Select the I Have No Changes button if you are happy with your prior elections and do not want to make any changes.  Ill important: Your enrollment is not complete until your submitted changes are approved by your Agency Benefits Specialist |
| 15   | At the bottom of the Benefits Enrollment - Dental page, check the Enroll checkbox for your spouse and any stepchildren you wish to enroll.  Reminder: Stepchildren age 19 or older are not eligible for dental.  Click Update and Continue. You will be brought back to the Benefits Enrollment page. | Select an Option  Overview of all Plans  Select one of the following plans:  © Cigna UOC Grad Dental  Coverage Level Your Costs Tax Class  Employee Only \$16.67 Before-Tax  Employee + One Dependent \$120.00 Before-Tax  Family \$151.83 Before-Tax                                                                                                                                                                                                                                                                                                                                                                                                                                                                                                                                                                                                                                                                                                                                                                                                                                                    |