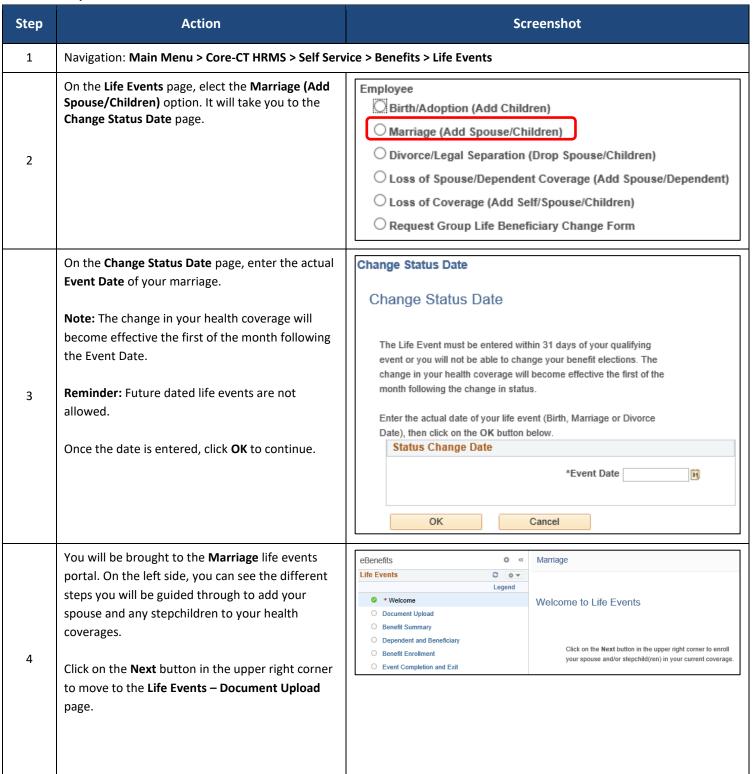

# Marriage Life Event

### Overview

This job aid will assist you with adding your spouse and any stepchildren to your current health coverages. You have up to 31 days following the date of marriage to make your changes, which will become effective on the first of the month following the date of marriage. A life event cannot be future dated.

Please note that the costs reflected in this job aid are for illustration purposes only.

### **Before You Begin:**

Please refer to the list of items below prior to starting your marriage life event in Core-CT:

- 1. **Proof Documentation:** You are required to provide proof documentation for life events. Core-CT provides you with the option to electronically upload your proof documentation, or to indicate how the proof documentation will be provided, such as fax, mail, email or in person. For a marriage event, you will be required to provide the following to add dependents to your health coverages:
  - Marriage Certificate
  - Long form Birth Certificate for each stepchild
- 2. **Social Security Number:** You will be requested to provide the Social Security Number for any dependent(s) you are adding to coverage (spouse and any stepchildren).
- 3. **Legal Guardianship/Disabled Children:** The following children cannot be processed through self-service and require that you contact your Agency Benefits Specialist for assistance:
  - Children for whom you are legal guardian
  - Disabled children over the age limit for coverage