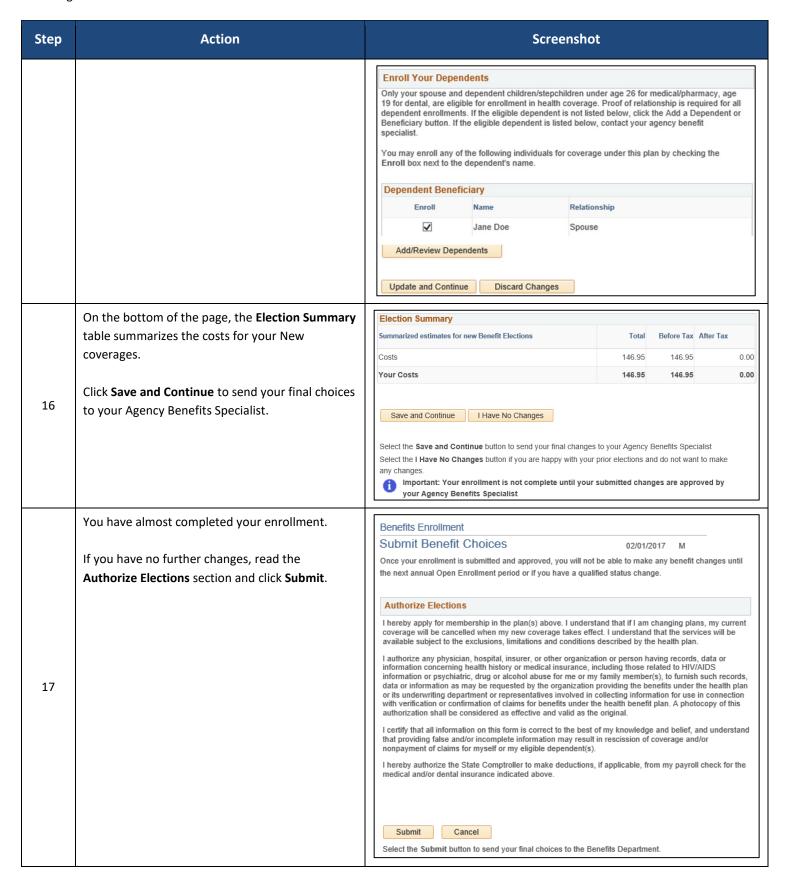

Core CT Job Aid: Enrolling in Benefits for Graduates:

Marriage Life Event

| Step | Action                                                                                                                                                                                                                                                                                                | Screenshot                                                                                                                                                                                                                                                                                                                                                                                                                                                                                                                                                                                                                                                                                                                                                                                                                                                                                                                                                                                                                                                                                               |
|------|-------------------------------------------------------------------------------------------------------------------------------------------------------------------------------------------------------------------------------------------------------------------------------------------------------|----------------------------------------------------------------------------------------------------------------------------------------------------------------------------------------------------------------------------------------------------------------------------------------------------------------------------------------------------------------------------------------------------------------------------------------------------------------------------------------------------------------------------------------------------------------------------------------------------------------------------------------------------------------------------------------------------------------------------------------------------------------------------------------------------------------------------------------------------------------------------------------------------------------------------------------------------------------------------------------------------------------------------------------------------------------------------------------------------------|
|      | updates for that person, such as changing the relationship from fiancé to spouse. To return to <b>Benefits Enrollment</b> , you must use the left navigation and click on <b>Benefits Enrollment</b> .  Click <b>Update and Continue</b> .                                                            |                                                                                                                                                                                                                                                                                                                                                                                                                                                                                                                                                                                                                                                                                                                                                                                                                                                                                                                                                                                                                                                                                                          |
| 14   | On the <b>Benefits Enrollment</b> page, click <b>Edit</b> next to Dental if you will be adding your spouse or any stepchildren.                                                                                                                                                                       | Benefits Enrollment Family Status Change  The Enrollment Summary will display which benefit options are open for edits.  Important: Your enrollment is not complete until you Submit your changes and they are approved by your Agency Benefits Specialist  Enrollment Summary  Medical  Current: Oxford UOC Grad Medical:Empl New: Oxford UOC Grad Medical:Empl New: Oxford UOC Grad Medical:Empl Dental  Current: Cigna UOC Grad Dental:Empl New: Cigna UOC Grad Dental:Empl 120.00  This table summarizes estimated costs for your new benefit changes  Election Summary  Summarized estimates for new Benefit Elections Total Before Tax After Tax  Costs 146.95 146.95 0.00  Your Costs 146.95 146.95 0.00  Save and Continue I Have No Changes  Select the Save and Continue button to send your final changes to your Agency Benefits Specialist Select the I Have No Changes button if you are happy with your prior elections and do not want to make any changes.  Ill important: Your enrollment is not complete until your submitted changes are approved by your Agency Benefits Specialist |
| 15   | At the bottom of the Benefits Enrollment - Dental page, check the Enroll checkbox for your spouse and any stepchildren you wish to enroll.  Reminder: Stepchildren age 19 or older are not eligible for dental.  Click Update and Continue. You will be brought back to the Benefits Enrollment page. | Select an Option  Overview of all Plans  Select one of the following plans:  © Cigna UOC Grad Dental  Coverage Level Your Costs Tax Class  Employee Only \$16.67 Before-Tax  Employee + One Dependent \$120.00 Before-Tax  Family \$151.83 Before-Tax                                                                                                                                                                                                                                                                                                                                                                                                                                                                                                                                                                                                                                                                                                                                                                                                                                                    |

Core CT Job Aid: Enrolling in Benefits for Graduates:

Marriage Life Event

| Step | Action                                                                                                                                                                                                                                                                                       | Screenshot                                                                                                                                                                                                                                                                                                                                                                   |
|------|----------------------------------------------------------------------------------------------------------------------------------------------------------------------------------------------------------------------------------------------------------------------------------------------|------------------------------------------------------------------------------------------------------------------------------------------------------------------------------------------------------------------------------------------------------------------------------------------------------------------------------------------------------------------------------|
| 18   | Click <b>OK</b> on the <b>Submit Confirmation</b> page to complete the marriage event.  Your coverage changes will be sent to your Agency Benefits Specialist. Once your enrollment is processed and approved by your Agency Benefits Specialist, you will be sent a Confirmation Statement. | Benefits Enrollment  Submit Confirmation  Your benefit changes have been submitted to your Agency Benefit Specialist.  You will receive a confirmation statement when approved by your Agency Benefit Specialist.  Click on the Next button in the upper right corner complete your life event. The OK button below allows you to return to the Benefits Enrollment page  OK |