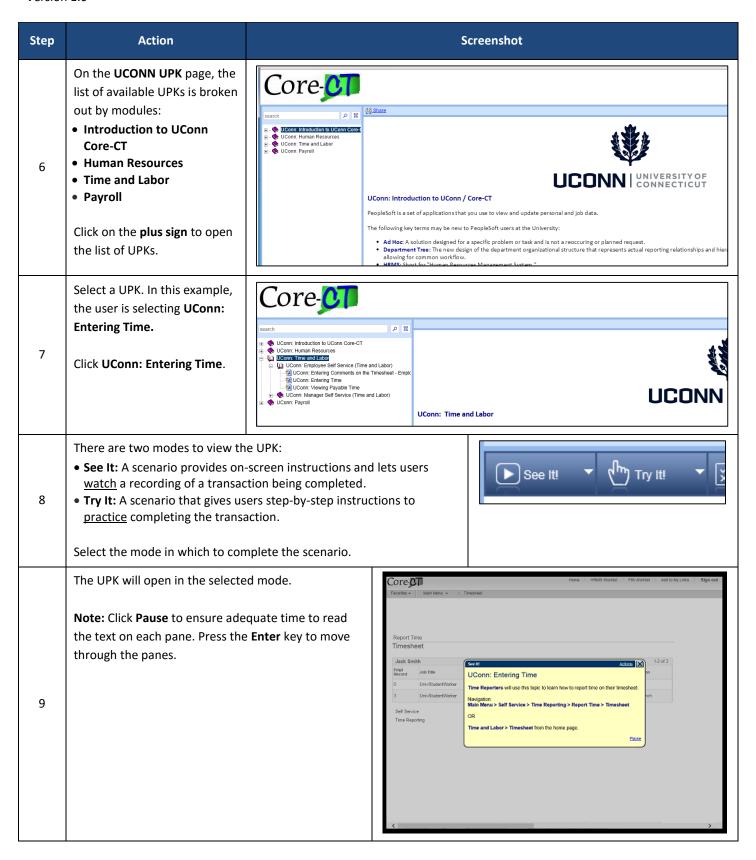

## **Process Steps**

| Step | Action                                                                                                                                                                                  | Screenshot                                                                                                                                                                                                                                               |
|------|-----------------------------------------------------------------------------------------------------------------------------------------------------------------------------------------|----------------------------------------------------------------------------------------------------------------------------------------------------------------------------------------------------------------------------------------------------------|
| 1    | All employees will navigate to h                                                                                                                                                        | ttp://ess.uconn.edu to log in to Core-CT.                                                                                                                                                                                                                |
| 2    | On the UConn Employee Self Service Portal page, you have direct access to Core-CT and other employee resources.  Click on the NetID Login button to open the NetID Single Sign On page. | UCONN UNIVERSITY OF CONNECTICUT  UConn Employee Self Service Portal  My Employee Self-Service  * Core CT  * W-2 Form  * Paycheck Information  * Personal Information  * Time Keeping  NetID Login  Important Information - Fiscal year 2017 is now open. |
|      |                                                                                                                                                                                         | Enterprise Systems Links Fiscal & Administrative Training Related Links  * HR/Payroll DataMart                                                                                                                                                           |