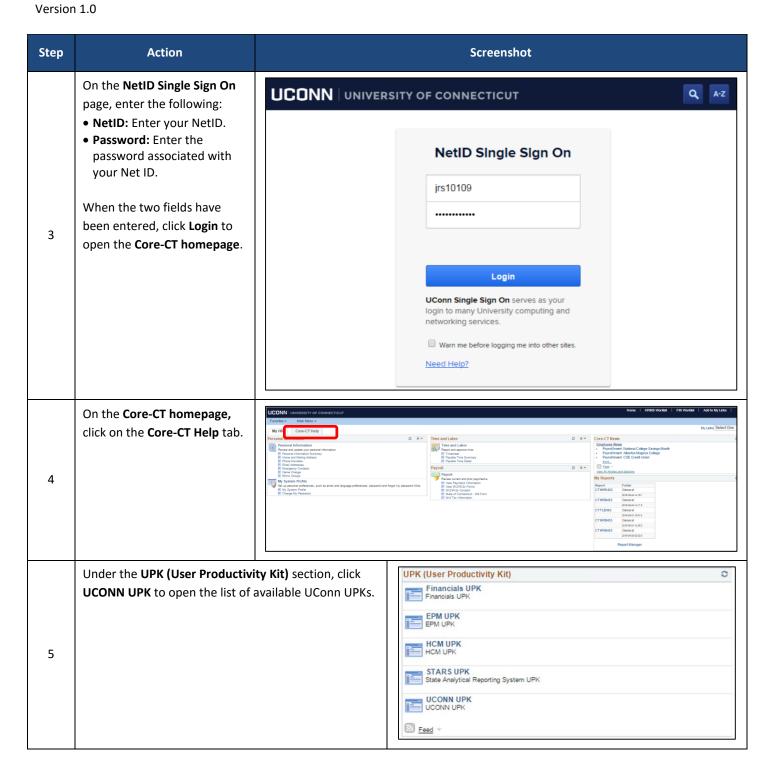

## **Process Steps**

| Step | Action                                                                                                                                                                                  | Screenshot                                                                                                                                                                                                                                               |
|------|-----------------------------------------------------------------------------------------------------------------------------------------------------------------------------------------|----------------------------------------------------------------------------------------------------------------------------------------------------------------------------------------------------------------------------------------------------------|
| 1    | All employees will navigate to h                                                                                                                                                        | ttp://ess.uconn.edu to log in to Core-CT.                                                                                                                                                                                                                |
| 2    | On the UConn Employee Self Service Portal page, you have direct access to Core-CT and other employee resources.  Click on the NetID Login button to open the NetID Single Sign On page. | UCONN UNIVERSITY OF CONNECTICUT  UConn Employee Self Service Portal  My Employee Self-Service  * Core CT  * W-2 Form  * Paycheck Information  * Personal Information  * Time Keeping  NetID Login  Important Information - Fiscal year 2017 is now open. |
|      |                                                                                                                                                                                         | Enterprise Systems Links Fiscal & Administrative Training Related Links  * HR/Payroll DataMart                                                                                                                                                           |